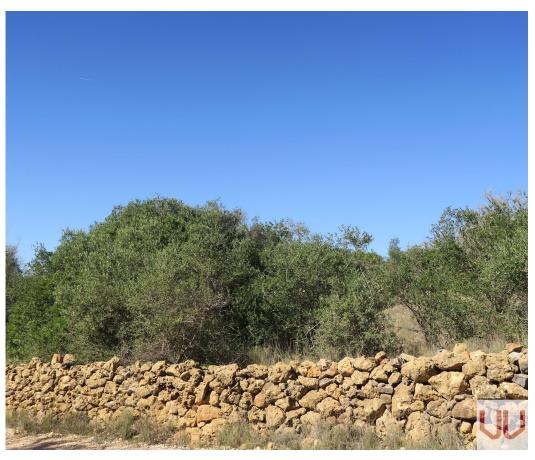

## Mexilhoeira Grande - Land









**3** 22000

Land Area (m²)

**250 000 €** (EUR €)

## Mexilhoeira Grande, Algarve, Building land with 22.000m2, very good sun exposure, excellent access.

Mexilhoeira Grande, Algarve, Building land with 22.000m2, very good sun exposure, excellent access.

On the property there is a ruin, which is also registered in the land register.

The land has a rustic and an urban part with the possibility of urban construction for housing purposes up to about 250 m2.

Located just 2.5km north of the village of Figueira.

T +351 961 138 743 (chamada para a rede móvel nacional) · E info@huus.pt Rua Maestro David de Sousa 36 // 3080-174 Figueira da Foz AMI 11778

<sup>1</sup> (Call to national fixed network) | <sup>2</sup> (Call to national mobile network)



Mex 10
Reference
Scan the QR code t